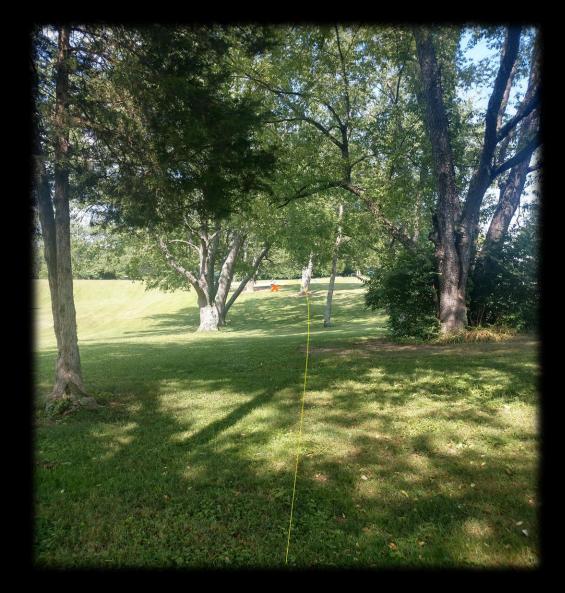

Road and beyond on right - OB

225 ft Par 3

Low ceiling alley leads to the basket sitting beside a big tree.

Playground behind basket – OB Marked by paint and flags.

#### 171 ft Par 3

Short but tricky, Hole 5 will ask for a low speed left to right drive that won't find the rough on either side of the green.

Playground on right is OB. Marked by paint and flags.

210 ft Par 3