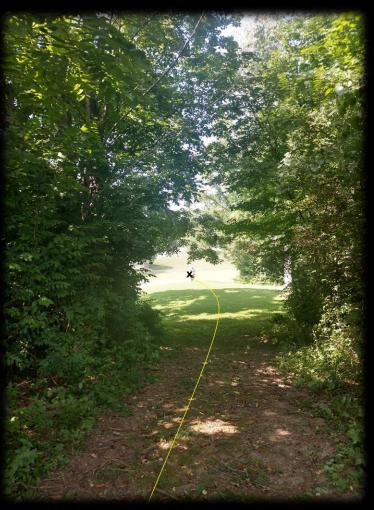

Hit the gap on Hole 6 or par may be elusive. A clean right to left drive will get you a birdie putt!

No OB

**Approach View** 

210 ft Par 3

Another gapper! This one however, affords a great view of the entire hole. Keep it straight on Hole 7!