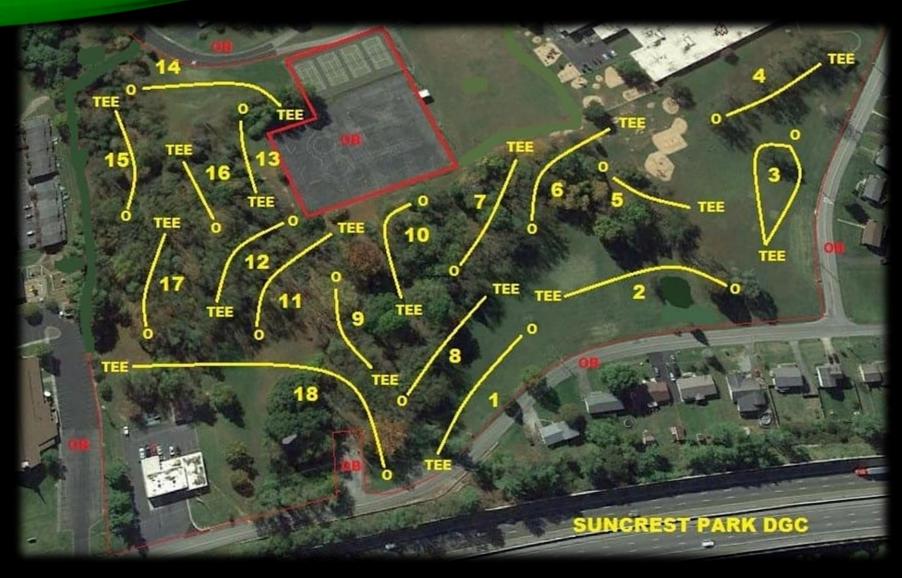

#### 300 ft Par 3

Hole 1 tees from an elevated parking area. The tree on the right ensures players will stay to the left when driving. Nothing but green grass between you and a birdie 2.

Road and beyond on right - OB