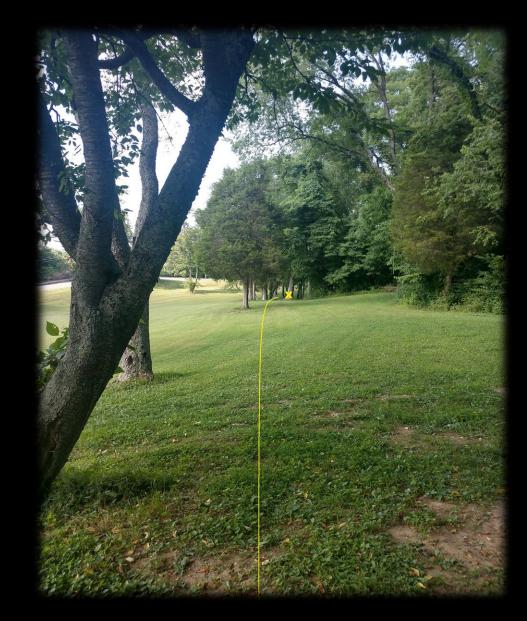

#### 270 ft Par 3

Uphill left to right drive to a basket at the crest of the hill between large trees. Hyzers from both directions are there for the taking.

Road and beyond on right – OB

246 ft Par 3

Big downhill hyzer is the name of Hole 3. Make sure you clear the tree or putts will be tough.