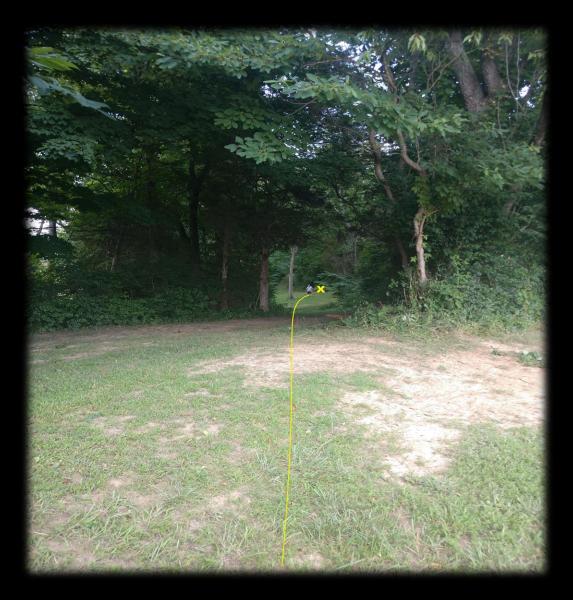

#### 300 ft Par 3

Hole 1 tees from an elevated parking area. The tree on the right ensures players will stay to the left when driving. Nothing but green grass between you and a birdie 2.

Road and beyond on right - OB