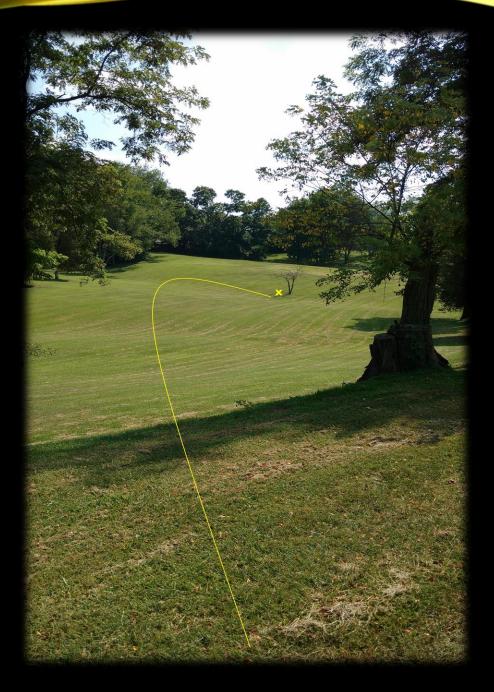

Hit the gap on Hole 6 or par may be elusive. A clean right to left drive will get you a birdie putt!

No OB

**Approach View** 

210 ft Par 3

Another gapper! This one however, affords a great view of the entire hole. Keep it straight on Hole 7!