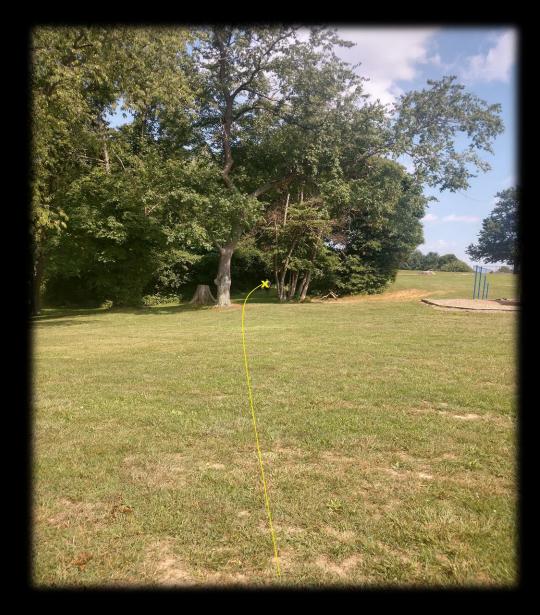

#### 316 ft Par 3

Up until now, most holes have been fairly accommodating. Hole 8 has some teeth! Low ceiling, 300+ ft, and only one real way to get to the basket; down the fairway!

Road and beyond on left – OB (Highly doubtful anyone will find OB)