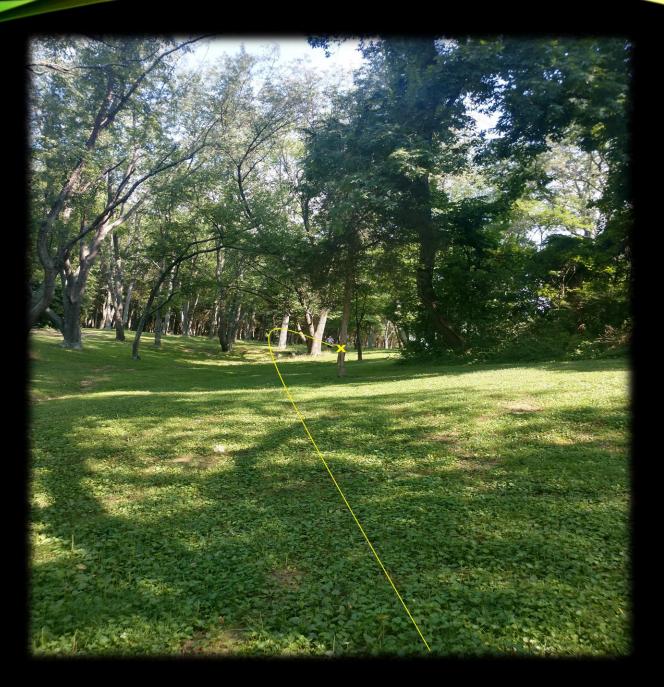

Road and beyond on right - OB

225 ft Par 3

Low ceiling alley leads to the basket sitting beside a big tree.

Playground behind basket – OB Marked by paint and flags.