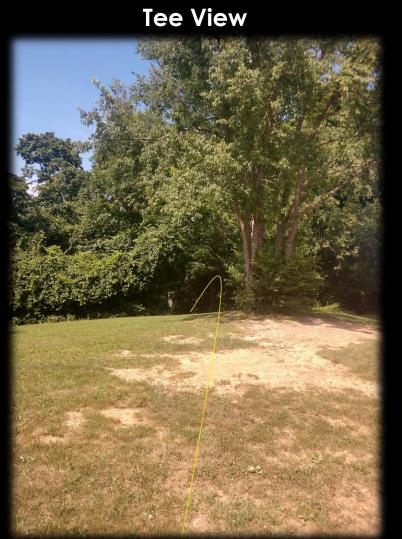

#### 183 ft Par 3

The picture doesn't translate the uphill factor of Hole 9. At 183 ft, it will play more like 230 ft. The rock outcropping before the basket could cause a rollaway.

No OB