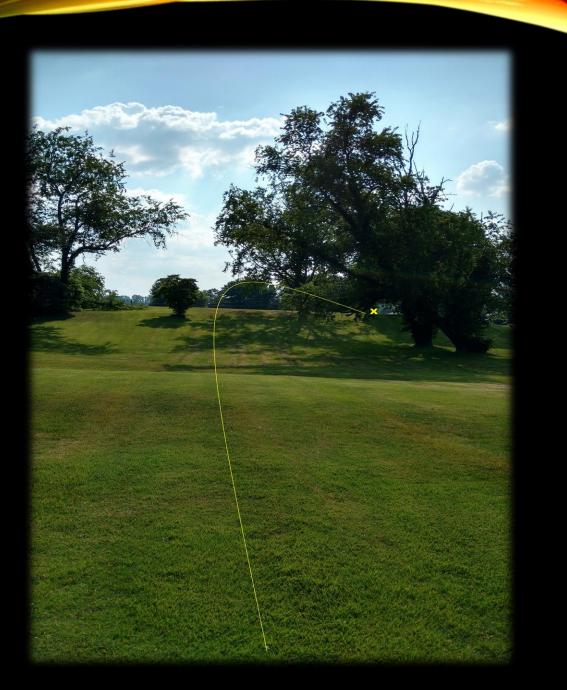

#### 171 ft Par 3

Short but tricky, Hole 5 will ask for a low speed left to right drive that won't find the rough on either side of the green.

Playground on right is OB. Marked by paint and flags.

210 ft Par 3