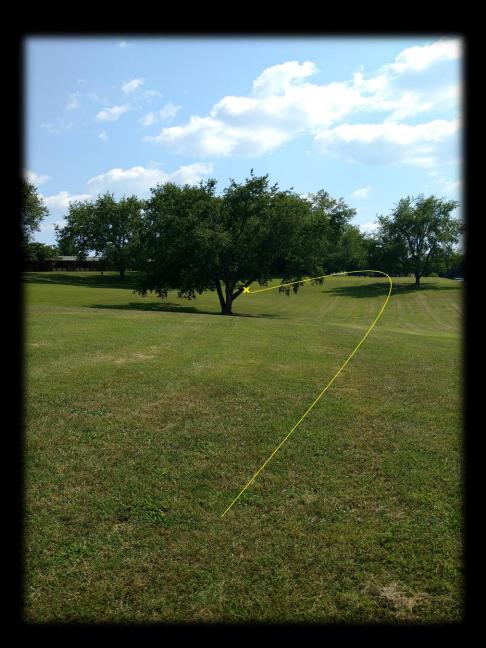

#### 270 ft Par 3

Uphill left to right drive to a basket at the crest of the hill between large trees. Hyzers from both directions are there for the taking.

Road and beyond on right – OB

246 ft Par 3

Big downhill hyzer is the name of Hole 3. Make sure you clear the tree or putts will be tough.