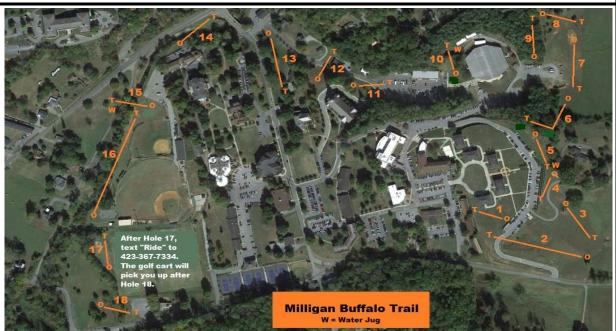

## Milligan Buffalo Trail

| Hole | Distance | Par | OB's and Special Conditions                                     |
|------|----------|-----|-----------------------------------------------------------------|
| 1    | 171      | 3   | Parking lot OB                                                  |
| 2    | 545      | 4   | Road and beyond OB                                              |
| 3    | 245      | 3   | Road and beyond OB                                              |
| 4    | 150      | 3   | Road and beyond OB, Fence and beyond OB                         |
| 5    | 200      | 3   | Fence and beyond OB                                             |
| 6    | 250      | 3   | No OB                                                           |
| 7    | 315      | 3   | No OB                                                           |
| 8    | 170      | 3   | No OB                                                           |
| 9    | 291      | 3   | No OB                                                           |
| 10   | 145      | 3   | Sidewalk and beyond OB                                          |
| 11   | 155      | 3   | Island Green. Must land in grass. Miss island, go to Drop Zone. |
| 12   | 200      | 3   | Surrounded by sidewalk and road OB (as if it were a creek)      |
| 13   | 270      | 3   | Roads and/or sidewalk and beyond OB                             |
| 14   | 170      | 3   | Creek OB (surrounded), Road & beyond OB                         |
| 15   | 185      | 3   | Creek OB (surrounded), Fences & beyond OB                       |
| 16   | 490      | 4   | Creek OB (surrounded), Fences & beyond OB                       |
| 17   | 200      | 3   | No OB                                                           |
| 18   | 150      | 3   | Road and beyond OB                                              |
|      | 4302 ft  | 56  |                                                                 |

After finishing Hole 17, text "Ride" to 423-367-7334. The golf cart will pick your group up.

Free pizza will be delivered as early as possible Sunday morning.

The Milligan Disc Golf team THANKS YOU for supporting their efforts!!!